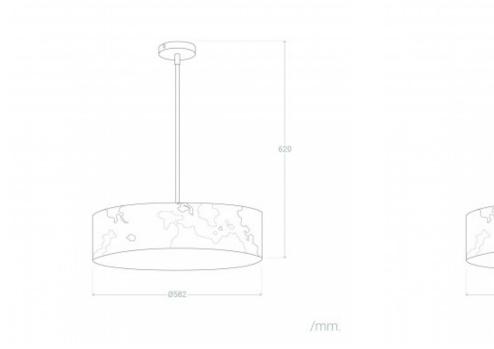

| IP Protection:       | IP54              |
|----------------------|-------------------|
| IK Protection:       | IK07              |
| UGR (Glare Rating):  | UGR 15            |
| Material:            | Slate, Fibreglass |
| Installation:        | Pendant           |
| Size:                | 620xØ582 mm       |
| Height:              | 620 mm            |
| Diameter:            | Ø582 mm           |
| Working Temperature: | -10°C ~ +40°C     |
| Life Span:           | 40,000 Hours      |
| Warranty:            | 3 Years           |
| Certifications:      | CE & RoHS, UKCA   |
|                      |                   |

### Measures