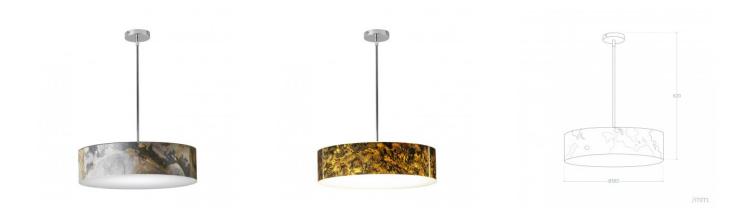

|                   |



Ref: 4142



## **Ambience**

### Measures









### **Description**

If we're looking for a lighting element that will stand out, this is without a doubt our best option as, with a peculiar design, there's no way this Ercle pendant light will go unnoticed, no matter the environment in which it's installed. **It's made from natural slate with an interior fibreglass and polyester cover**.

It has a 1-100% dimmable output which allows us to adjust the brightness in relation to our immediate needs. This Pendant Light is used in all sorts of designer spaces where we're looking for lighting that conveys personality and helps it stand out. Hotels, expositions, businesses, offices,... and even in dining and living rooms.





# Additional photographs