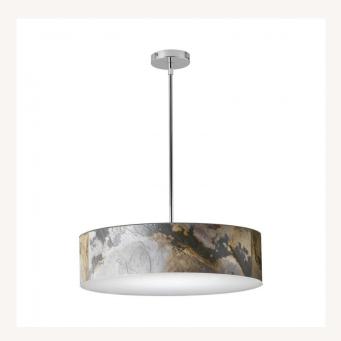

### **Description**

If we're looking for a lighting element that will stand out, this is without a doubt our best option as, with a peculiar design, there's no way this Ercle pendant light will go unnoticed, no matter the environment in which it's installed. **It's made from natural slate with an interior fibreglass and polyester cover**.

Ref: 4142