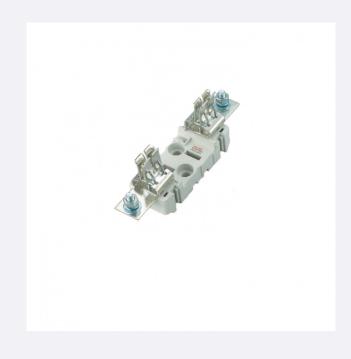

## Description

The MAXGE NH gPV gPV 1000V DC Max 160A fuse holders are closed, disconnectable single-pole sockets for use with fuses for solar photovoltaic installations.

They are connected to a voltage of 1000 V DC, with NH fuses, with a maximum admissible current of 160A.

These models are made of **plastic**, safe to mount and easy to fix.

Product reference: NHPV-H00B