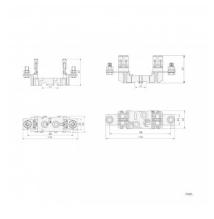

## **Technical Details**

| Material | Pc    | Lenght            | 119 mm |
|----------|-------|-------------------|--------|
| High     | 57 mm | Brand             | MAXGE  |
| Wide     | 34 mm | Current Intensity | 160 A  |