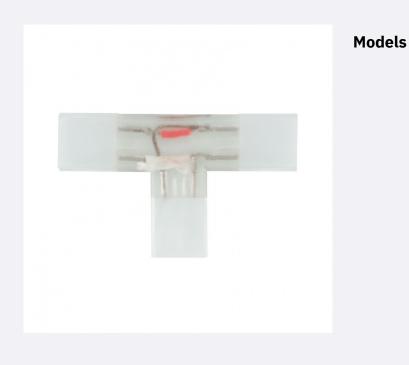

## Description

T-shaped connector that allows the connection between different sections of strip easily and safely. Specific for 'T' Connector for Monochrome SMD5050 220V AC LED Strips Cut every 25cm/100cm. It is possible to join sections of single-colour strips of different colours or of the same colour. Includes Pins.

\* Once installed, ensure watertightness with a sealing element.

\* Not compatible with SMD2835 Monochrome LED strips.

Ref: 937