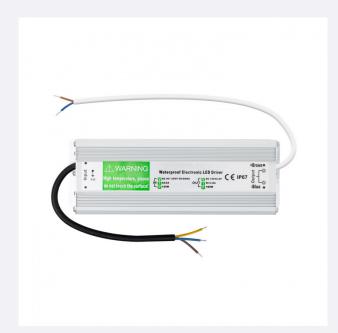

## **Models**

## **Technical Details**

o Ledkia.

| Power:            | 60 W     |
|-------------------|----------|
| Frequency:        | 50-60 Hz |
| Input:            | 90-250V  |
| Output:           | 24V DC   |
| Intensity Level:  | 2,5 A    |
| Protection Class: | I        |
| Use:              | Outdoor  |
| IP Protection:    | IP67     |
|                   |          |

| Material:       | Aluminium       |
|-----------------|-----------------|
| Size:           | 43x67x167 mm    |
| Height:         | 43 mm           |
| Width:          | 67 mm           |
| Length:         | 167 mm          |
| Warranty:       | 3 Years         |
| Certifications: | CE & RoHS, UKCA |
|                 |                 |

## **Description**

Transformer from alternating current AC to direct current DC with an output of 24V DC at 2.5A.

\* Capable of withstanding 60W peaks. Use indicated for permanent loads of up to 48W.